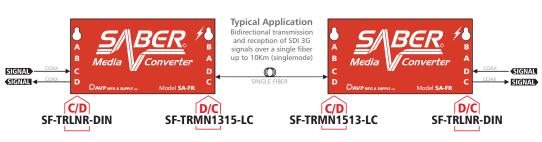

The SK-OBD1F kit is a bidirectional SDI transmitter and receiver that uses a single fiber cable for distribution of uncompressed broadcast quality video signals over long distances up to 10Km. Fully supports signals up to and including 3G (SMPTE 424M)

## BIDIRECTIONAL ELECTRICAL TO OPTICAL TO ELECTRICAL (HYBRID)

Kit consists of: SA-FR x2 SA-PS-NA x2 SF-TRLNR-DIN x2 SF-TRMN1315-LC x1 SF-TRMN1513-LC x1 D12PC-1-BLACK-BN x4 Optional Case: SK-A1400-BK

SK-OBD1F-D

## SK-OBD1F-D Kit includes:

SA-FR

3Gbit Bidirectional SDI/Fiber SABER Enclosure,
4 SFP Cages, Power Status LED, keyholes for wall-mount

SA-PS-NA SF-TRLNR-DIN Power Supply Unit, North American Adaptor Type for SABER Series

OF TRIMINAGE I

3G-SDI SFP Coaxial, Transceiver, with Reclocker, Long reach, non-MSA, DIN 1.0/2.3 connectors

SF-TRMN1315-LC

1, 3G HD SDI SFP Bidirectional 1310Rx/1550Tx, 0~70'C, 10Km, non-MSA, LC connectors

SF-TRMN1513-LC

1, 3G HD SDI SFP Bidirectional 1550Rx/1310Tx, 0~70'C, 10Km, non-MSA, LC connectors

D12PC-1BLACK-BN

4, Cable, DIN 1.0/2.3 Plug (M) to BNC Jack (F) Cable Adapter, 1 foot, black, Belden 1855A